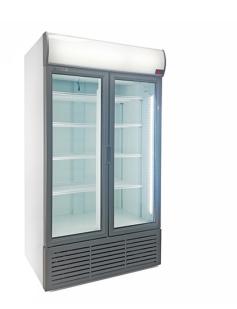

## DOUBLE DOOR VISICOOLER WITH CANOPY AND HINGED GLASS DOORS 0/ +10 $^{\circ}$ C, 962 L S 900 SC TD

Ref: 0107.425.009 Magnus

Capacity for 1098x 330 ml cans or 489x 500 ml bottles.

With digital thermometer, internal and canopy lighting, double hinged glass doors, 4 adjustable feet, R-290 refrigerant, digital thermostat and ventilated cooling.

Outside structure in white colour and internal cabinet material in ABS. Door in grey colour frames. 4 Adjustable shelves.

| FEATURES             |                  |
|----------------------|------------------|
| Dimensions (WDH)     | 1103x728x2001 mm |
| Power                | 0.65 kW          |
| Power supply         | 230V/1/50 Hz     |
| Energy consumption   | 5.925 kWh/24h    |
| Capacity (Gross/net) | 962 / 846 I      |
| Temperature          | 0 / +10 °C       |
| Weight               | 158 kg           |
| Gross weight         | 158 kg           |