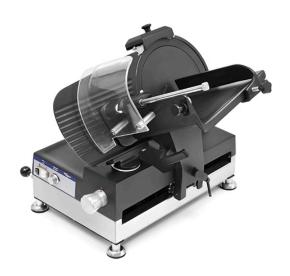

## AUTOMATIC MEAT SLICER (ALL EXTERNAL ALUMINIUM PARTS ARE BLACK QUANTANIUM NON-STICK COATED), Ø 350 MM START AUTO 350 TOTAL QUANTANIUM

Ref: 0602.22.009 Reninghaus

All external aluminium parts are black QuanTanium non-stick coated to be resistant to all detergents.

Start auto is a powerful automatic slicer that can also be used manually.

Carriage speed selection from 0 up to 60 slices/min.

Easy to use, easy to clean.

Ideal machine for supermarkets, restaurants, catering companies. and laboratories.

Anticorrosive and anodized aluminium casting construction: sturdy and light weight.

Multygrip belt drive.

Powerful and noiseless motor.

Slice thickness 20 mm.

| FEATURES             |                    |
|----------------------|--------------------|
| Dimensions (WDH)     | 725x720x595 mm     |
| Base dimension (WDH) | 390x575 mm         |
| Blade                | Ø 350 mm           |
| Cutting capacity     | 280x190 / Ø 220 mm |
| Power                | 0.42 kW / 0.57 HP  |
| Power supply         | 230V/1/50 Hz       |
| Weight               | 45 kg              |
| Packaging dimensions | 830x730x710 mm     |
| Gross weight         | 52 kg              |