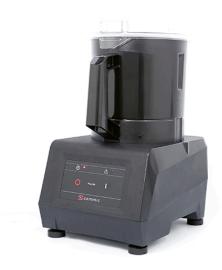

## **CUTTER**, **4.4** L - **1 SPEED** K-41

Ref: 0707.10.011 Sammic

10 - 50 Meals.

To chop, mash, mix, knead, emulsify any product in few seconds.

Transparent lid equipped with hole to add ingredients in use.

Bowl equipped with lateral stirrers for an homogeneous result without operator intervention.

Safety microswitches in the position of the bowl and the lid.

Default equipment: Set of serrated blades.

| FEATURES                 |                |
|--------------------------|----------------|
| Dimensions (WDH)         | 252x309x434 mm |
| Maximum product capacity | 2.5 kg         |
| Bowl capacity            | 4.4            |
| Bowl dimensions          | Ø 193x161 mm   |
| Speed                    | 1500 rpm       |
| Power                    | 0.8 kW         |
| Power supply             | 230V/1/50Hz    |
| Weight                   | 14.2 kg        |