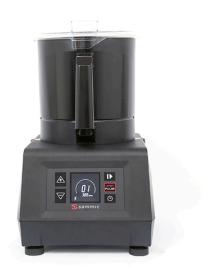

## **CUTTER-EMULSIFIER**, 4.4 L - **VARIABLE SPEED** KE-4V

Ref: 0707.10.012 Sammic

10 - 50 Meals.

To chop, mash, mix, knead, emulsify any product in few seconds.

Transparent lid equipped with hole to add ingredients in use.

Bowl equipped with lateral stirrers for an homogeneous result without operator intervention.

Safety microswitches in the position of the bowl and the lid.

Default equipment: Set of serrated blades.

| FEATURES                 |                |
|--------------------------|----------------|
| Dimensions (WDH)         | 252x309x434 mm |
| Maximum product capacity | 2.5 kg         |
| Bowl capacity            | 4.4            |
| Bowl dimensions          | Ø 193x161 mm   |
| Speed, Min-max.          | 300 / 3000 rpm |
| Power                    | 1.1 kW         |
| Power supply             | 230V/1/50Hz    |
| Weight                   | 11.9 kg        |