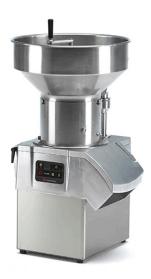

## VEGETABLE PREPARATION MACHINE 1000 KG/H - THREE-PHASE CA-62 TR

Ref: 0706.10.017 Sammic

200 - 1000 Meals.

Large-capacity food processor consisting of a two-speed motor block and a large production automatic hopper, up to 1000 kg/h.

Lateral product ejection which allows the appliance to be placed in a less deep working surface.

Default equipment: 2 speed motor block and large production automatic hopper.

| FEATURES                 |                 |
|--------------------------|-----------------|
| Dimensions (WDH)         | 430x420x810 mm  |
| Production               | 500 - 1000 kg/h |
| Inlet opening dimensions | 273 cm2         |
| Speed                    | 365 - 730 rpm   |
| Power                    | 0.75 kW         |
| Power supply             | 400V/3/50 Hz    |
| Weight                   | 29.5 kg         |