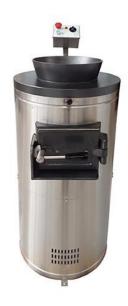

## STAINLESS STEEL POTATO PEELER 25 KG, THREE-PHASE MC 25 TR

Ref: 0703.49.005A Magnus

\* Maximum height with control tower

Structure made of stainless steel AISI 304.

Equipped with a control tower removable for higher durability of the command switches; timer 0-15 minutes; chamber walls with abrasive has an easy replacement system. Safety system.

Easy use and maintenance

Complies with current CE norms.

| FEATURES             |                       |
|----------------------|-----------------------|
| Dimensões (LPA)      | Ø 500x1120 (1400)* mm |
| Power                | 0.75 kW               |
| Power supply         | 400V/3/50 Hz          |
| Capacity             | 25 kg                 |
| Speed                | 900 rpm               |
| Drain outlet         | Ø 110 mm              |
| Weight               | 112 kg                |
| Packaging dimensions | 510x640x1300 mm       |
| Gross weight         | 125 kg                |
|                      |                       |