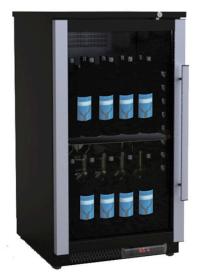

## WINE DISPLAY UNIT FOR 31 BOTTLES WR-180-EM

Ref: 0107.462.004 Magnus

Capacity for 31x 750 ml bottles.

Specifically designed for displaying and conserving wine. Elegant lines with glass door featuring a UV barrier that protects the wine bottles from light.

Wooden shelf with guides for easy handling of the bottles. The shelf can be removed in order to reorganize the space.

Interior with LED lighting appropriate for the conservation of wine.

Equipped with a lock for perfect product safety.

System with fanned condensation cooling.

R600a refrigerant.

1 Adjustable wooden shelf.

| FEATURES         |                         |
|------------------|-------------------------|
| Dimensions (WDH) | 505x570x950 mm          |
| Power            | 0.225 kW                |
| Power supply     | 230V/1/50 Hz            |
| Capacity         | 180                     |
| Temperature      | +5 / +16 <sup>2</sup> C |
| Weight           | 49.7 kg                 |