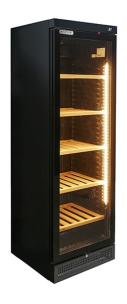

## **WINE DISPLAY UNIT FOR 103 BOTTLES** D 372 WIC ST

Ref: 0107.425.004C Magnus

Capacity for 103x 750 ml bottles (Ø 75x325 mm).

With digital thermometer, double glass door with self closing, 2 adjustable feet at front and 2 rollers at the rear, lock, R600a refrigerant, fan cooling.

Internal cabinet material in ABS.

5 Adjustable wooden shelves for the horizontal storage of bottles.

| FEATURES             |                 |
|----------------------|-----------------|
| Dimensions (WDH      | 595x615x1863 mm |
| Power                | 0.27 kW         |
| Power supply         | 230V/1/50Hz     |
| Energy consumption   | 2.862 kWh/24h   |
| Capacity (Gross/net) | 3821/3601       |
| Temperature          | 0 / +18 °C      |
| Weight               | 72 kg           |