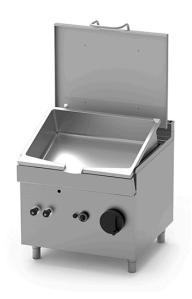

## TILTING BRAISING PAN OF 96 L, DIRECT GAS HEATING BRQ.G-100

Ref: 1116.824.002 lcos

Ignition by means of manual piezo igniter and pilot flame.

Heating by means of high-performance tubular burners in AISI 304 stainless steel.

Ventilation grille.

Set of nozzles for various types of gas.

Safety thermostat.

Tap with safety valve with thermocouple.

Temperature regulation from +100 °C to +300 °C.

| FEATURES         |                    |
|------------------|--------------------|
| Dimensions (WDH) | 900x900x850 mm     |
| Power            | G=22 kW + E=0.1 kW |
| Supply           | Gas                |
| Capacity         | 96 I               |
| Vat dimensions   | 820x570x228 mm     |
| Vat tilting      | manual             |