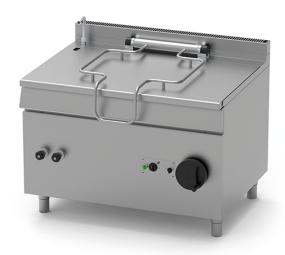

## TILTING BRAISING PAN OF 150 L, DIRECT GAS HEATING BRQ.G-150

Ref: 1116.824.003 lcos

Ignition by means of manual piezo igniter and pilot flame.

Heating by means of high-performance tubular burners in AISI 304 stainless steel.

Ventilation grille.

Set of nozzles for various types of gas.

Safety thermostat.

Tap with safety valve with thermocouple.

Temperature regulation from +100 °C to +300 °C.

| FEATURES         |                    |
|------------------|--------------------|
| Dimensions (WDH) | 1200x900x850 mm    |
| Power            | G=33 kW + E=0.1 kW |
| Supply           | Gas                |
| Capacity         | 150                |
| Vat dimensions   | 1120x570x253 mm    |
| Vat tilting      | manual             |