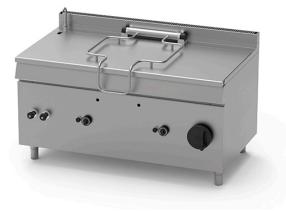

## TILTING BRAISING PAN OF 200 L, DIRECT GAS HEATING BRQ.GM-200

Ref: 1116.824.004 lcos

Ignition by means of manual piezo igniter and pilot flame.

Heating by means of high-performance tubular burners in AISI 304 stainless steel.

Ventilation grille.

Set of nozzles for various types of gas.

Safety thermostat.

Tap with safety valve with thermocouple.

Temperature regulation from +100 °C to +300 °C.

| FEATURES         |                    |
|------------------|--------------------|
| Dimensions (WDH) | 1600x900x850 mm    |
| Power            | G=44 kW + E=0.1 kW |
| Supply           | Gas                |
| Capacity         | 200 l              |
| Vat dimensions   | 1520x570x253 mm    |
| Vat tilting      | motorized          |