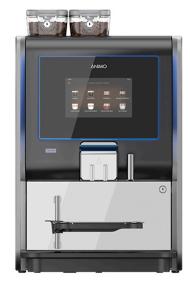

## AUTOMATIC MACHINE FOR WHOLE BEANS WITH 2 DEPOSITS FOR INSTANT PRODUCTS AND 2 GRINDERS OPTIME 22

Ref: 0440.317.057 Animo

Automatic coffee machine for whole beans with 2 product outlets for a perfect espresso coffee. Allows to work simultaneously with 2 instantaneous products. Adjustable cup tray for different heights of cups (50 - 105 mm).