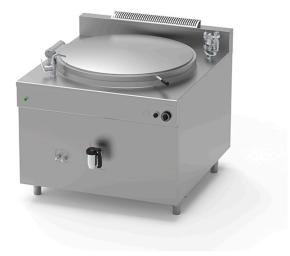

## GAS BOILING PAN OF 200 L WITH AUTOCLAVE, INDIRECT HEATING PQF.IG-200/A

## Ref: 1115.824.005 lcos

Ignition by means of manual piezo igniter and pilot flame. Heating by means of high-performance tubular burners in AISI 304 stainless steel.

Ventilation grille.

Set of nozzles for various types of gas.

Control of water level in jacket with maximum/minimum taps, with option for automatic water filling.

Jacket pressure control by means of safety valve calibrated at 0.5 bar, vacuum relief valve, pressure gauge (indirect gas version with jacket only).

| FEATURES         |                  |
|------------------|------------------|
| Dimensions (WDH) | 1000x1150x850 mm |
| Power            | 39 kW            |
| Supply           | Gas              |
| Capacity         | 200 l            |
| Vat dimensions   | Ø 760x500 mm     |
| Autoclave        | yes              |