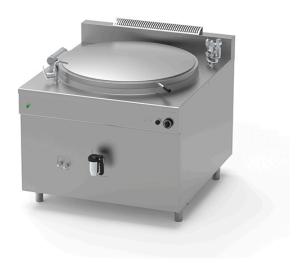

## GAS BOILING PAN OF 500 L WITH AUTOCLAVE, INDIRECT HEATING PQF.IG-500/A

Ref: 1115.824.009 lcos

Ignition by means of manual piezo igniter and pilot flame. Heating by means of high-performance tubular burners in AISI 304 stainless steel.

Ventilation grille.

Set of nozzles for various types of gas.

Control of water level in jacket with maximum/minimum taps, with option for automatic water filling.

Jacket pressure control by means of safety valve calibrated at 0.5 bar, vacuum relief valve, pressure gauge (indirect gas version with jacket only).

| FEATURES         |                   |
|------------------|-------------------|
| Dimensions (WDH) | 1300x1400x1000 mm |
| Power            | 55 kW             |
| Supply           | Gas               |
| Capacity         | 500 l             |
| Vat dimensions   | Ø 1060x600 mm     |
| Autoclave        | yes               |