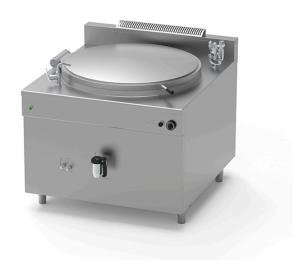

## ELECTRIC BOILING PAN OF 200 L WITH AUTOCLAVE, INDIRECT HEATING PQF.IE-200/A

Ref: 1115.824.010 lcos

Heating by means of Incoloy hot water heating elements with adjustable power regulator.

Heating element safety thermostat with heating block due to overtemperature or insufficient water level.

Control of water level in jacket with maximum/minimum taps and option for automatic water filling.

Control of pressure in jacket through operating pressure gauge and safety valve calibrated at 0.5 bar, vacuum relief valve and pressure gauge.

Standard power supply 400V-3N-50Hz.

| FEATURES         |                  |
|------------------|------------------|
| Dimensions (WDH) | 1000x1150x850 mm |
| Power            | 24 kW            |
| Supply           | Electric         |
| Capacity         | 200 I            |
| Vat dimensions   | Ø 760x500 mm     |
| Autoclave        | yes              |