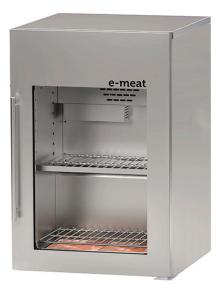

## CABINET 140 L FOR DRY AGE MEAT GMC-500

Ref: 0127.462.001 Magnus

Glass door. Door lock. Led light without ultraviolet radiation. Electronic hygrostat and thermostat. UV air sterilization. Activated carbon filter. 2 shelves (maximum load per shelf: 20kg). Automatic water evaporation system. Control of temperature and humidity. Climatic class: +30°C & 55 % humidity. 40 kg/m3 ecology friendly HCFC free polyurethane insulation.