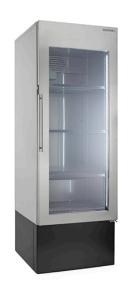

## **CABINET 496 L FOR DRY AGE MEAT GMC-1000**

Ref: 0127.462.002 Magnus

\* Maximum height with stand kit

Glass door.

Door lock.

Led light without ultraviolet radiation.

Electronic hygrostat and thermostat.

UV air sterilization.

Activated carbon filter.

4 shelves (maximum load per shelf: 40kg).

Automatic water evaporation system.

Control of temperature and humidity.

Climatic class: +30°C & 55 % humidity.

40 kg/m3 ecology friendly HCFC free polyurethane insulation.

| FEATURES                 |                       |
|--------------------------|-----------------------|
| Dimensions (WDH)         | 700x750x1640/2040* mm |
| Temperature              | 0 / +20 °C            |
| Volumen                  | 496 I                 |
| Electric consumption     | 1.7 kW/24h            |
| Power supply             | 230V/1/50Hz           |
| Weight                   | 120 kg                |
| Refrigerant gas          | R-600a                |
| Inside relative humidity | 60 - 90 %             |