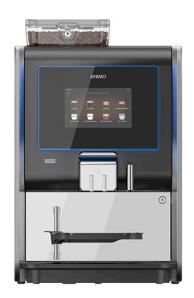

## AUTOMATIC MACHINE FOR WHOLE BEANS WITH 1 DEPOSIT FOR INSTANT PRODUCTS OPTIME 11

Ref: 0440.317.058 Animo

Automatic coffee machine for whole beans with 2 product outlets for a perfect espresso coffee. Adjustable cup tray for different heights of cups (50 - 105 mm).

| FEATURES                                  |                             |
|-------------------------------------------|-----------------------------|
| Energy Saving Rating                      | A+                          |
| Capacity espresso brewer                  | 6.5 - 9.5 g                 |
| Hoppers/grinders (coffee)                 | 1                           |
| Ingredient canisters for instant products | 1 (2.3 l)                   |
| Number mixers                             | 1                           |
| Coffee beans                              | ±1200 g (160 cups)          |
| Topping                                   | 2.3 l (± 1400 g / 200 cups) |
| Chocolate                                 | 2.3 l (± 1950 g / 120 cups) |
| Dimensions (WxDxH)                        | 380x515x600 mm              |
| Boiler power (0.5 l)                      | 1.8 kW                      |
| Brewing time coffee (120ml)               | 25 - 30 sec.                |
| Maximum tap height                        | 165 mm                      |
| Power                                     | 2.2 kW                      |
| Power supply                              | 220-240V/1/ 50-60 Hz        |
| Volume waste compartment                  | 3 l (± 70 cups)             |
| Drip tray *                               | 1.25                        |
|                                           |                             |