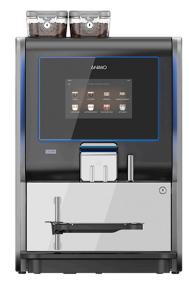

## AUTOMATIC MACHINE FOR WHOLE BEANS WITH 1 DEPOSIT FOR INSTANT PRODUCTS AND 2 GRINDERS OPTIME 21

Ref: 0440.317.060 Animo

Automatic coffee machine for whole beans with 2 product outlets for a perfect espresso coffee. Adjustable cup tray for different heights of cups (50 - 105 mm).