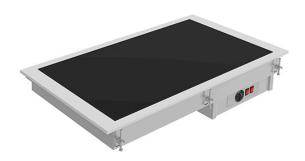

## BUILT-IN BUFFET WITH HEATED GLASS TOP, 3X GN1/1 - BLACK DV-311-S

Ref: 0135.462.002 Magnus

Flat, hot plate made of glass ceramic for displaying, conserving and serving hot dishes.

Glass ceramic heating system using hidden silicon resistors attached to the bottom of the plate. Silicon resistors improve heating performance, ensure uniformity and reduce electrical consumption.

Operating temperature of +30 °C a +120 °C on the top plate, adjustable by using a thermostat.

For other installation possibilities, special dimensions, etc., contact us.

| FEATURES                  |                 |
|---------------------------|-----------------|
| External dimensions (WDH) | 1115x610x147 mm |
| Hole dimensions           | 1090x585 mm     |
| Power                     | 1355 W          |
| Power supply              | 230V/1/50 Hz    |
| Capacity                  | 3x GN1/1        |
| Finish                    | Black           |