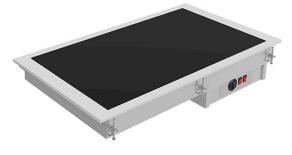

## BUILT-IN BUFFET WITH HEATED GLASS TOP, 5X GN1/1 - BLACK DV-511-S

Ref: 0135.462.004 Magnus

Flat, hot plate made of glass ceramic for displaying, conserving and serving hot dishes.

Glass ceramic heating system using hidden silicon resistors attached to the bottom of the plate. Silicon resistors improve heating performance, ensure uniformity and reduce electrical consumption.

Operating temperature of +30 °C a +120 °C on the top plate, adjustable by using a thermostat.

For other installation possibilities, special dimensions, etc., contact us.

| FEATURES                  |                 |
|---------------------------|-----------------|
| External dimensions (WDH) | 1765x610x147 mm |
| Hole dimensions           | 1740x585 mm     |
| Power                     | 2250 W          |
| Power supply              | 230V/1/50 Hz    |
| Capacity                  | 5x GN1/1        |
| Finish                    | Black           |
|                           |                 |