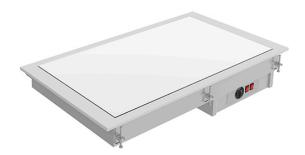

## BUILT-IN BUFFET WITH HEATED GLASS TOP, 2X GN1/1 - WHITE DV-211-S-W

Ref: 0135.462.005 Magnus

Flat, hot plate made of glass ceramic for displaying, conserving and serving hot dishes.

Glass ceramic heating system using hidden silicon resistors attached to the bottom of the plate. Silicon resistors improve heating performance, ensure uniformity and reduce electrical consumption.

Operating temperature of +30 °C a +120 °C on the top plate, adjustable by using a thermostat.

For other installation possibilities, special dimensions, etc., contact us.

| FEATURES                  |                |
|---------------------------|----------------|
| External dimensions (WDH) | 790x610x147 mm |
| Hole dimensions           | 765x585 mm     |
| Power                     | 905 W          |
| Power supply              | 230V/1/50 Hz   |
| Capacity                  | 2x GN1/1       |
| Finish                    | White          |