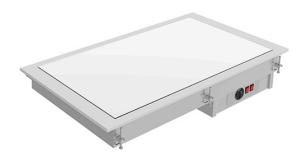

## BUILT-IN BUFFET WITH HEATED GLASS TOP, 5X GN1/1 - WHITE DV-511-S-W

Ref: 0135.462.008 Magnus

Flat, hot plate made of glass ceramic for displaying, conserving and serving hot dishes.

Glass ceramic heating system using hidden silicon resistors attached to the bottom of the plate. Silicon resistors improve heating performance, ensure uniformity and reduce electrical consumption.

Operating temperature of +30 °C a +120 °C on the top plate, adjustable by using a thermostat.

For other installation possibilities, special dimensions, etc., contact us.

| FEATURES                  |                 |
|---------------------------|-----------------|
| External dimensions (WDH) | 1765x610x147 mm |
| Hole dimensions           | 1740x585 mm     |
| Power                     | 2250 W          |
| Power supply              | 230V/1/50 Hz    |
| Capacity                  | 5x GN1/1        |
| Finish                    | White           |