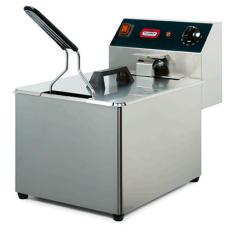

## ELECTRIC FRYER 5 L, COUNTERTOP FF6 S V20

Ref: 2.0.085.3010 Fiamma

Detachable headpiece for quick and easy cleaning.

Vat with cold zone for a longer lifetime of the frying oil.

Adjustable thermostat of 50-180°C.

Safety thermostat with manual reset.

Active safety system.

Structure made in stainless steel.

Heating element with stainless steel protection.

Equipped with a switch and contactor.

| FEATURES          |                     |
|-------------------|---------------------|
| Dimensions (WDH)  | 265x430x335 mm      |
| Power             | 3 kW                |
| Power supply      | 220-240V/1/50-60 Hz |
| Basket dimensions | 220x250x104 mm      |
| Oil capacity      | 51                  |
| Production        | 10 kg/h             |
| Weight            | 6.5 kg              |