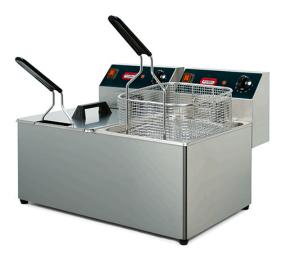

## ELECTRIC FRYER 5+5 L, COUNTERTOP FF6+6 S V20

Ref: 2.0.086.3010 Fiamma

Detachable headpiece for quick and easy cleaning.

Vat with cold zone for a longer lifetime of the frying oil.

Adjustable thermostat of 50-180°C.

Safety thermostat with manual reset.

Active safety system.

Structure made in stainless steel.

Heating element with stainless steel protection.

Equipped with a switch and contactor.

| FEATURES          |                     |
|-------------------|---------------------|
| Dimensions (WDH)  | 525x430x335 mm      |
| Power             | 2x 3 kW             |
| Power supply      | 220-240V/1/50-60 Hz |
| Basket dimensions | 220x250x104 mm      |
| Oil capacity      | 2x 5 l              |
| Production        | 10 + 10 kg/h        |
| Weight            | 12 kg               |