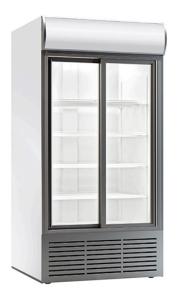

## DOUBLE DOOR VISI COOLER WITH CANOPY 0 / +10 $^{\circ}$ C, 1068 L S 1200 SC DD

Ref: 0107.425.007C Magnus

Capacity for 1400x 330 ml cans or 700x 500 ml bottles.

With digital thermometer, internal and canopy lighting, double sliding glass doors, 4 adjustable feet, R-290 refrigerant, mechanical thermostat and ventilated cooling.

Outside structure in white colour and internal cabinet material in ABS. Door in grey colour frames.

4 Adjustable shelves.

| FEATURES             |                  |
|----------------------|------------------|
| Dimensions (WDH)     | 1103x860x2000 mm |
| Power                | 0.73 kW          |
| Power supply         | 230V/1/50 Hz     |
| Energy consumption   | 8.21 kWh/24hr    |
| Capacity (Gross/net) | 1068 / 971 I     |
| Temperature          | 0 / +10 °C       |
| Weight               | 172 kg           |