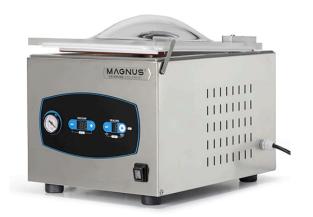

## VACUUM PACKING MACHINE, SEALING BAR 260 MM F26.04

Ref: 2101.459.016 Magnus

Chamber and body made of stainless steel.

Transparant cover.

Digital display with 10 programs.

Fitted with vacuum gauge.

Possibility to activate two special functions (by simultaneously holding down the + and - buttons for three seconds): with the lid open, the vacuum in containers and with the lid closed, the cleaning and pump heating programme.

| FEATURES              |                |
|-----------------------|----------------|
| Dimensions (WDH)      | 380x475x390 mm |
| Chamber (WDH)         | 270x350x190 mm |
| Power consumption     | 0.37 kW        |
| Power supply          | 230V/1/50 Hz   |
| Sealing bar           | 260 mm         |
| Cycle                 | 45/50 sec.     |
|                       |                |
| Vacuum pump           | 4 m3           |
| Vacuum pump<br>Weight | 4 m3<br>28 kg  |