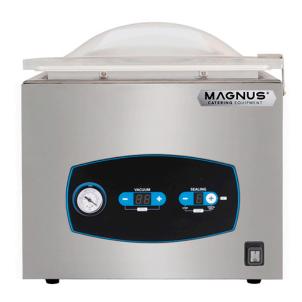

## VACUUM PACKING MACHINE, SEALING BAR 320 MM F32.08

Ref: 2101.459.017 Magnus

Chamber and body made of stainless steel.

Transparant cover.

Digital display with 10 programs.

Fitted with vacuum gauge.

Possibility to activate two special functions (by simultaneously holding down the + and - buttons for three seconds): with the lid open, the vacuum in containers and with the lid closed, the cleaning and pump heating programme.