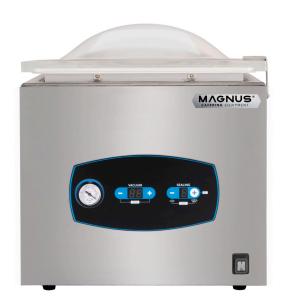

## VACUUM PACKING MACHINE, SEALING BAR 365 MM F36.10

Ref: 2101.459.018 Magnus

Chamber and body made of stainless steel.

Transparant cover.

Digital display with 10 programs.

Fitted with vacuum gauge.

Possibility to activate two special functions (by simultaneously holding down the + and - buttons for three seconds): with the lid open, the vacuum in containers and with the lid closed, the cleaning and pump heating programme.

| FEATURES          |                |
|-------------------|----------------|
| Dimensions (WDH)  | 510x560x520 mm |
| Chamber (WDH)     | 370x440x215 mm |
| Power consumption | 0.37 kW        |
| Power supply      | 230V/1/50 Hz   |
| Sealing bar       | 365 mm         |
| Cycle             | 45/50 sec.     |
| Vacuum pump       | 10 m3          |
| Weight            | 39 kg          |