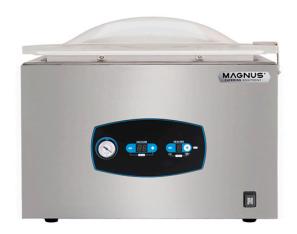

## VACUUM PACKING MACHINE, SEALING BAR 520 MM F52.20

Ref: 2101.459.020 Magnus

Chamber and body made of stainless steel.

Transparant cover.

Digital display with 10 programs.

Fitted with vacuum gauge.

Possibility to activate two special functions (by simultaneously holding down the + and - buttons for three seconds): with the lid open, the vacuum in containers and with the lid closed, the cleaning and pump heating programme.