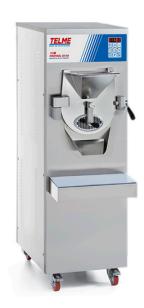

## HORIZONTAL ICE-CREAM MAKER, 50 L/H - WATER PROFIGEL 30-50

Ref: 0305.86.054 Telme

Water condensation.

The horizontal cylinder allows a better extraction of the product.

Prepares larger quantities compared to other machines of the same power.

| FEATURES         |                                |
|------------------|--------------------------------|
| Dimensions (WDH) | 510x600x1380 mm                |
| Power            | 4.2 kW                         |
| Power supply     | 400V/3/50 Hz                   |
| Production       | 50 l/h                         |
| Mix for cylinder | 3-7 l/cycle   3.5 - 8 kg/cycle |
| Working cycle    | 8-12 min.                      |
| Weight           | 190 kg                         |