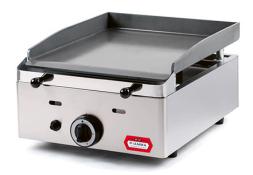

## POLISHED STEEL GAS GRIDDLE PLATE, 383X395 MM GGP6.4 V21

Ref: 2.0.301.1001 Fiamma

Structure and removable drip tray made in stainless steel.

High performance burners with a simplified injector change system.

Independent lighter for each burner.

Gas valves with safety system.

Prepared for butane and propane gas and with replacement injectors for natural gas.

| FEATURES                 |                |
|--------------------------|----------------|
| Dimensions (WDH)         | 420x510x260 mm |
| Power                    | 3.1 kW         |
| Gas consumption (G20)    | 0.33 m3/h      |
| Gas consumption (G30/31) | 235 g/h        |
| Burners / Lighters       | 1/1            |
| Weight                   | 16.5 kg        |