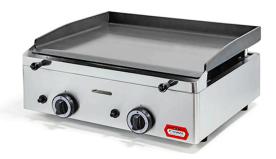

## POLISHED STEEL GAS GRIDDLE PLATE, 583X395 MM GGP6.6 V21

Ref: 2.0.302.1001 Fiamma

Structure and removable drip tray made in stainless steel.

High performance burners with a simplified injector change system.

Independent lighter for each burner.

Gas valves with safety system.

Prepared for butane and propane gas and with replacement injectors for natural gas.

| FEATURES                 |                |
|--------------------------|----------------|
| Dimensions (WDH)         | 620x510x260 mm |
| Power                    | 5.5 kW         |
| Gas consumption (G20)    | 0.582 m3/h     |
| Gas consumption (G30/31) | 434 / 427 g/h  |
| Burners / Lighters       | 2/2            |
| Weight                   | 22.5 kg        |