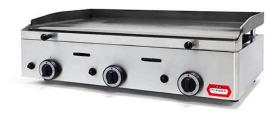

## POLISHED STEEL GAS GRIDDLE PLATE, 783X395 MM GGP6.8 V21

Ref: 2.0.303.1001 Fiamma

Structure and removable drip tray made in stainless steel.

High performance burners with a simplified injector change system.

Independent lighter for each burner.

Gas valves with safety system.

Prepared for butane and propane gas and with replacement injectors for natural gas.

| FEATURES                 |                |
|--------------------------|----------------|
| Dimensions (WDH)         | 820x510x260 mm |
| Power                    | 8.25 kW        |
| Gas consumption (G20)    | 0.872 m3/h     |
| Gas consumption (G30/31) | 650 / 641 g/h  |
| Burners / Lighters       | 3/3            |
| Weight                   | 29 kg          |