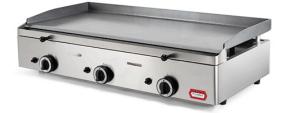

## POLISHED STEEL GAS GRIDDLE PLATE, 983X395 MM GGP6.10 V21

Ref: 2.0.304.1001 Fiamma

Structure and removable drip tray made in stainless steel.

High performance burners with a simplified injector change system.

Independent lighter for each burner.

Gas valves with safety system.

Prepared for butane and propane gas and with replacement injectors for natural gas.

| FEATURES                 |                 |
|--------------------------|-----------------|
| Dimensions (WDH)         | 1020x510x260 mm |
| Power                    | 9.3 kW          |
| Gas consumption (G20)    | 0.99 m3/h       |
| Gas consumption (G30/31) | 705 g/h         |
| Burners / Lighters       | 3/3             |
| Weight                   | 35 kg           |