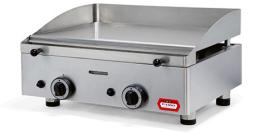

## HARD CHROME GAS GRIDDLE PLATE, 555X400 MM GGP15.6C V21

Ref: 2.0.322.1002 Fiamma

Structure and removable drip tray made in stainless steel.

Hardchrome plate with polished plate.

High performance burners with a simplified injector change system.

Independent lighter for each burner.

Gas valves with safety system.

Prepared for butane and propane gas and with replacement injectors for natural gas.

| FEATURES                 |                |
|--------------------------|----------------|
| Dimensions (WDH)         | 620x510x330 mm |
| Power                    | 6.2 kW         |
| Gas consumption (G20)    | 0.66 m3/h      |
| Gas consumption (G30/31) | 470 g/h        |
| Burners / Lighters       | 2/2            |
| Weight                   | 36 kg          |
|                          |                |