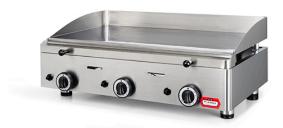

## HARD CHROME GAS GRIDDLE PLATE, 755X400 MM GGP15.8C V21

Ref: 2.0.323.1002 Fiamma

Structure and removable drip tray made in stainless steel.

Hardchrome plate with polished plate.

High performance burners with a simplified injector change system.

Independent lighter for each burner.

Gas valves with safety system.

Prepared for butane and propane gas and with replacement injectors for natural gas.

| FEATURES                 |                |
|--------------------------|----------------|
| Dimensions (WDH)         | 820x510x330 mm |
| Power                    | 9.3 kW         |
| Gas consumption (G20)    | 0.99 m3/h      |
| Gas consumption (G30/31) | 705 g/h        |
| Burners / Lighters       | 3/3            |
| Weight                   | 46.5 kg        |