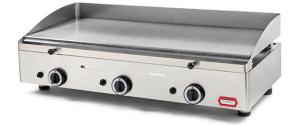

## POLISHED STEEL GAS GRIDDLE PLATE, 955X400 MM GGP15.10 V21

Ref: 2.0.324.1003 Fiamma

Structure and removable drip tray made in stainless steel.

High performance burners with a simplified injector change system.

Independent lighter for each burner.

Gas valves with safety system.

Prepared for butane and propane gas and with replacement injectors for natural gas.

| FEATURES                 |                 |
|--------------------------|-----------------|
| Dimensions (WDH)         | 1020x510x330 mm |
| Power                    | 9.3 kW          |
| Gas consumption (G20)    | 0.99 m3/h       |
| Gas consumption (G30/31) | 705 g/h         |
| Burners / Lighters       | 3/3             |
| Weight                   | 58.5 kg         |