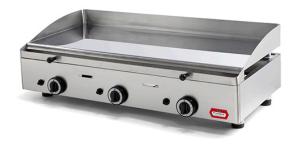

## HARD CHROME GAS GRIDDLE PLATE, 955X400 MM GGP15.10C V21

Ref: 2.0.324.1002 Fiamma

Hardchrome plate with polished plate.

Structure and removable drip tray made in stainless steel.

High performance burners with a simplified injector change system.

Independent lighter for each burner.

Gas valves with safety system.

Prepared for butane and propane gas and with replacement injectors for natural gas.

| FEATURES                 |                 |
|--------------------------|-----------------|
| Dimensions (WDH)         | 1020x510x330 mm |
| Power                    | 9.3 kW          |
| Gas consumption (G20)    | 0.99 m3/h       |
| Gas consumption (G30/31) | 705 g/h         |
| Burners / Lighters       | 3/3             |
| Weight                   | 58.5 kg         |