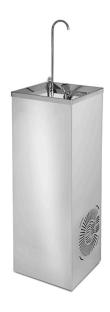

## DRINKING FOUNTAIN IN STAINLESS STEEL WITH CUP/BOTTLE FILLER M-88A

Ref: 2030.193.029 Magnus

Exterior and interior made in stainless steel.

Direct connection to the water supply (requires a water entry -1/2?], drain - ø30 and an electric output).

Hygienic protection of the water output .

Easily regulated cold water temperature by thermostat.

| FEATURES                      |                                                           |
|-------------------------------|-----------------------------------------------------------|
| Dimensions (WDH)              | 350x350x1020 (1390*) mm (*Maximum height with cup filler) |
| Cold water output temperature | +4 a/to +11ºC                                             |
| Cooling capacity              | 50 l/h                                                    |
| Speed of water exit           | 360 l/h                                                   |
| Cold water tank               | 7.5                                                       |
| Consumption                   | 230 W                                                     |
| Refrigeration power           | 600 W                                                     |
| Power supply                  | 230V/1/50 Hz                                              |
| Weight                        | 31 kg                                                     |