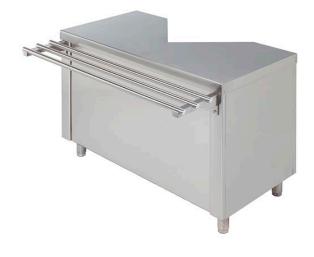

## TABLE FOR CASH REGISTER, CASH REGISTER ON RIGHT OR LEFT SMNC-14

Ref: 1186.462.033 Magnus

Especially designed as cash register counter. Includes space to place a chair.

Drawer with key is included.

Entirely made of in stainless steel AISI-304 18/10.

The front panel can be coated with different colors.

Tray slide (of 1400 mm) supplied disassembled from the counter. To be ordered separately as an option.

Additional countertop space to be used to place condiments, napkins, etc.

Could be installed at the center of a self-service line, providing service to both sides.

Cash register can be placed on the right or left side. Schuko base for power plug/socket is included.