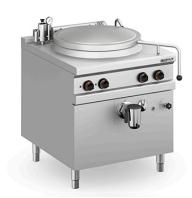

## **ELECTRIC BOILING PAN, INDIRECT HEATING, 100**

L

**MEI100 M980 NV** 

Ref: 1115.220.005M Magnus

Body in stainless steel and vat bottom in anti-corrosive stainless steel AISI 316.

Drain tap in chromed brass with removable filter.

Tap for filling with cold and hot water with articulated distributor. Chamber with high density glass wool heat insulation.

Water level and temperature control of the chamber with tap and thermostat on the equipment? s front.

0.5 Bar safety valve, equipped with manometer.

| FEATURES         |                    |
|------------------|--------------------|
| Dimensions (WDH) | 800x900x850/925 mm |
| Power            | 14.4 kW            |
| Power supply     | 400V/3/50 Hz       |
| Tank dimensions  | Ø 600x420 mm       |
| Weight           | 128 kg             |