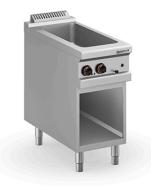

## ELECTRIC BAIN-MARIE GN 4/3, FREE STANDING BME 4/3 M940 NV

## Ref: 1111.220.001M Magnus

Thick stainless steel body and GN 4/3 container (150 mm height). Height-adjustable feet from 150-200 mm in stainless steel. Electric heating elements in stainless steel [?]incoloy. Adjustable temperature. Signal light for activity. Water drain valve with safety system. Supplied without GN containers.

| FEATURES         |                    |
|------------------|--------------------|
| Dimensions (WDH) | 400x900x850/925 mm |
| Power            | 2.5 kW             |
| Power supply     | 230V/1/50 Hz       |
| Tank dimensions  | 310x690x160 mm     |
| Weight           | 45 kg              |