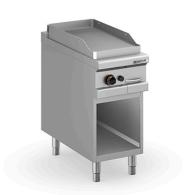

## GAS FRY-TOP WITH GROOVED PLATE 380X720 MM, FREE STANDING FTGC M940 NV

Ref: 1114.220.002M Magnus

thickness 15 mm.

Body completely in stainless steel. Grill plate with rounded corners that allow an easy cleaning. Extractable drip drawer.

Stainless steel burner with self-stabilizing flame, controlled by a valve with safety system. Burner with pilot light and lighter.

Uniform temperature distribution on the whole plate.

AISI 304 stainless steel back-splash, thickness 3 mm. Hotplate

Open counter. Height-adjustable feet from 150-200 mm.

| FEATURES                 |                    |
|--------------------------|--------------------|
| Dimensions (WDH)         | 400x900x850/925 mm |
| Power                    | 8 kW               |
| Gas consumption (G20)    | 0.846 m3/h         |
| Gas consumption (G30/31) | 630 / 621 g/h      |
| Weight                   | 82 kg              |