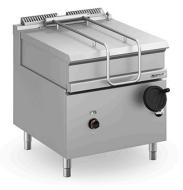

## ELECTRIC BRAISING PAN, STAINLESS STEEL TANK 80 L BEI M980 NV

Ref: 1116.220.002M Magnus

Body and manual tilting vat in stainless steel. Cover with spring for easy opening and drain profile for easy collection of condensation liquids. Water supply with chromed brass mixer, operated with a tap on the front of the equipment. Armoured heating elements in stainless steel on the external bottom of the unit. Thermostat for adjustable temperature (75-300°C).

| FEATURES         |                    |
|------------------|--------------------|
| Dimensions (WDH) | 800x900x850/925 mm |
| Power            | 12 kW              |
| Power supply     | 400V/3/50 Hz       |
| Tank dimensions  | 790x690x200 mm     |
| Weight           | 160 kg             |