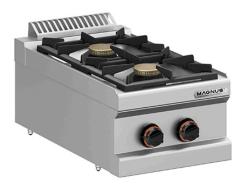

## 2 BURNERS GAS STOVE, COUNTERTOP F2G T740 NV

Ref: 1140.220.003M Magnus

Body in stainless steel.

The single cast iron pan support are dishwasher-size.

Working surface in stamped stainless steel AISI 304.

Valves with safety system that interrupts the gas supply in case the flame extinguishes or overheats.

Burners with doble flame burner caps with self-stabilizing flame and pilot flame.

| FEATURES                 |                    |
|--------------------------|--------------------|
| Dimensions (WDH)         | 400x720x250/325 mm |
| Burners                  | 2x 7 kW            |
| Total power              | 14 kW              |
| Gas consumption (G20)    | 1.48 m3/h          |
| Gas consumption (G30/31) | 945/ 932 g/h       |
| Weight                   | 30 kg              |
|                          |                    |