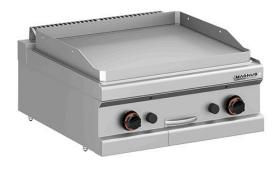

## GAS FRY-TOP, SMOOTH PLATE 650X570 MM, COUNTERTOP FTGL T770 NV

Ref: 1144.220.005M Magnus

Body completely in stainless steel. Plate with rounded corners that allow an easy cleaning. Extractable drip tray. 2 Stainless steel burner with self-stabilizing flame, controlled by a valve with safety system. Burner with pilot light and lighter. Uniform temperature on the whole surface of the plate and separate temperature regulation for 2 cooking zones.