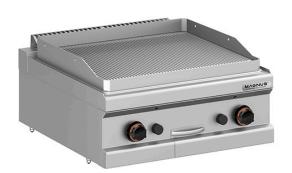

## GAS FRY-TOP WITH GROOVED PLATE 650X570 MM, COUNTERTOP FTGC T770 NV

Ref: 1144.220.006M Magnus

Body completely in stainless steel. Plate with rounded corners that allow an easy cleaning. Extractable drip tray.

2 Stainless steel burner with self-stabilizing flame, controlled by a valve with safety system. Burner with pilot light and lighter. Uniform temperature on the whole surface of the plate and separate temperature regulation for 2 cooking zones.

| FEATURES                 |                    |
|--------------------------|--------------------|
| Dimensions (WDH)         | 700x720x250/325 mm |
| Power                    | 11 kW              |
| Gas consumption (G20)    | 1.163 m3/h         |
| Gas consumption (G30/31) | 867 / 854 g/h      |
| Weight                   | 75 kg              |