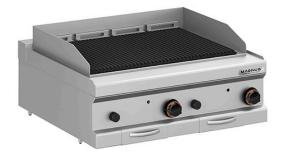

## GAS LAVA STONES GRILL, COUNTERTOP PLG T780 NV

Ref: 1148.220.004M Magnus

Body completley in stainless steel. Extractable drip tray. Stainless steel burner with self-stabilizing flame and valve with safety system. Burner with pilot light and lighter. 2 independent cooking zones (2 griddles, 2 controls). Supplied with griddle for meat/fish.

## FEATURES

| Dimensions (WDH)         | 800x720x250/325 mm |
|--------------------------|--------------------|
| Power                    | 15 kW              |
| Gas consumption (G20)    | 1.586 m3/h         |
| Gas consumption (G30/31) | 1182 / 1164 g/h    |
| Grid                     | 2x (352x475) mm    |
| Weight                   | 74 kg              |