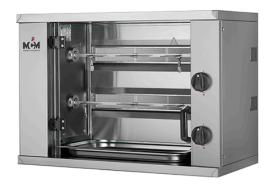

## **COMPACT GAS CHICKENS ROASTER - 2 SPITS** MN2G

Ref: 1102.51.039 Mcm

Ideal for places with a very small place.

40 cm depth.

Capacity of 3 chicken per spit.

Rounded tray without corners.

Controls on the front for easy access.

Interior lighting included.

Power control maximum/minimum.

| FEATURES                  |                                    |  |
|---------------------------|------------------------------------|--|
| Dimensions (WDH)          | 800x400x555 mm                     |  |
| Power                     | 6192 kcal/h - 7.2 kW               |  |
| Gas consumption (G20)     | 0.76 m3/h                          |  |
| Gas consumption (G30/G31) | 570 g/h                            |  |
| Power supply              | 230V/1/50 Hz                       |  |
| Capacity                  | 6 chickens (1.25 kg/un.) - 2 spits |  |
| Weight                    | 40 kg                              |  |